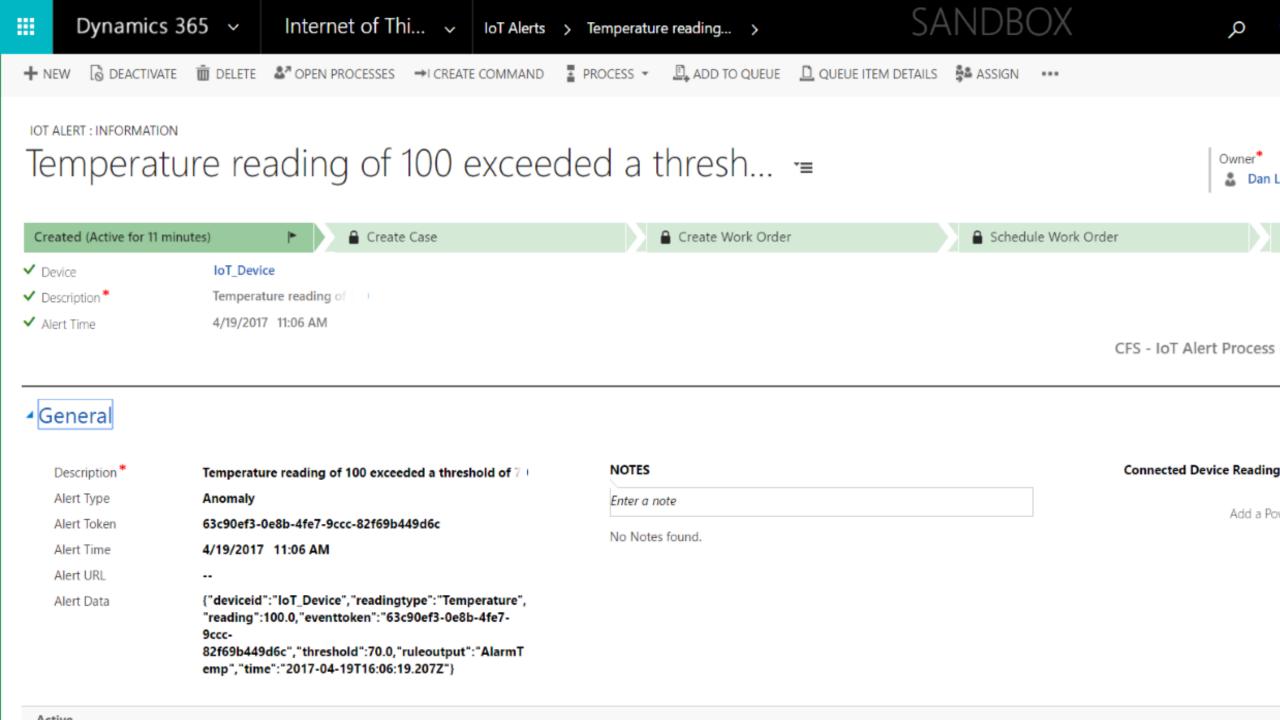

#### Messages Received:

#### Messages Sent:

CURRENT STATUS -> Temperature: 100 Humidity: 40

CURRENT STATUS -> Temperature: 100 Humidity: 40

CURRENT STATUS -> Temperature: 65 Humidity: 40

CURRENT STATUS -> Temperature: 65 Humidity: 40