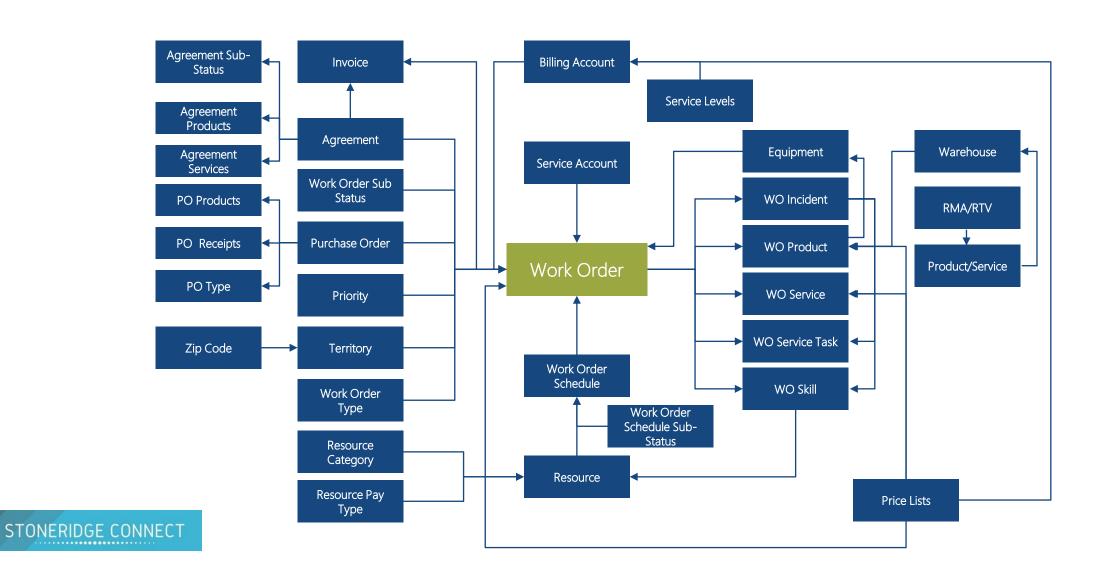

Speaker

Dan Leeman
CRM Consultant

Total Industry Experience: 3 years

danl@stoneridgesoftware.com

https://stoneridgesoftware.com/team/dan-leeman/



Soccer 13-815 Ballet 430-730 Ballet 7-9 Ballet

# The Opportunity

**52%** of companies are still using manual methods to handle field service.

45% of service agents are frustrated with speed of current tools

**38%** of service agents are frustrated with lack of access to information



### Who should use Field Service?

- Focused on service
  - Installation
  - Diagnostics
  - Maintenance
  - Repair
- Employees who travel to customer sites
- Schedule and dispatch person or team



### Microsoft Business Cloud











### Field Service Process





# Resource Types

- Users
- Contacts
- Equipment



## Resources





### Work Orders



## Work Order Creation



# Demo

- Work Order Creation
- Agreements
- Scheduling

#### **Customer Communication**







# DEMO

- Delivering Services
- Mobile Application
- Approvals and Invoicing



There will be **50 Billion** internet-connected devices by 2020, a 100% increase over 2015.

## Azure and IoT





# Demo

- Connected Field Service Simulator
- https://www.youtube.com/watch?v=P2HXGfk5nVA

Field Service IoT Thermometer Connection Reboot Connection Status: Connected





#### Messages Received:



#### Messages Sent:

```
CURRENT STATUS -> Temperature: 65 Humidity: 40

CURRENT STATUS -> Temperature: 65 Humidity: 40
```

Field Service IoT Thermometer Connection Reboot Connection Status: Connected





#### Messages Received:



#### Messages Sent:

CURRENT STATUS -> Temperat