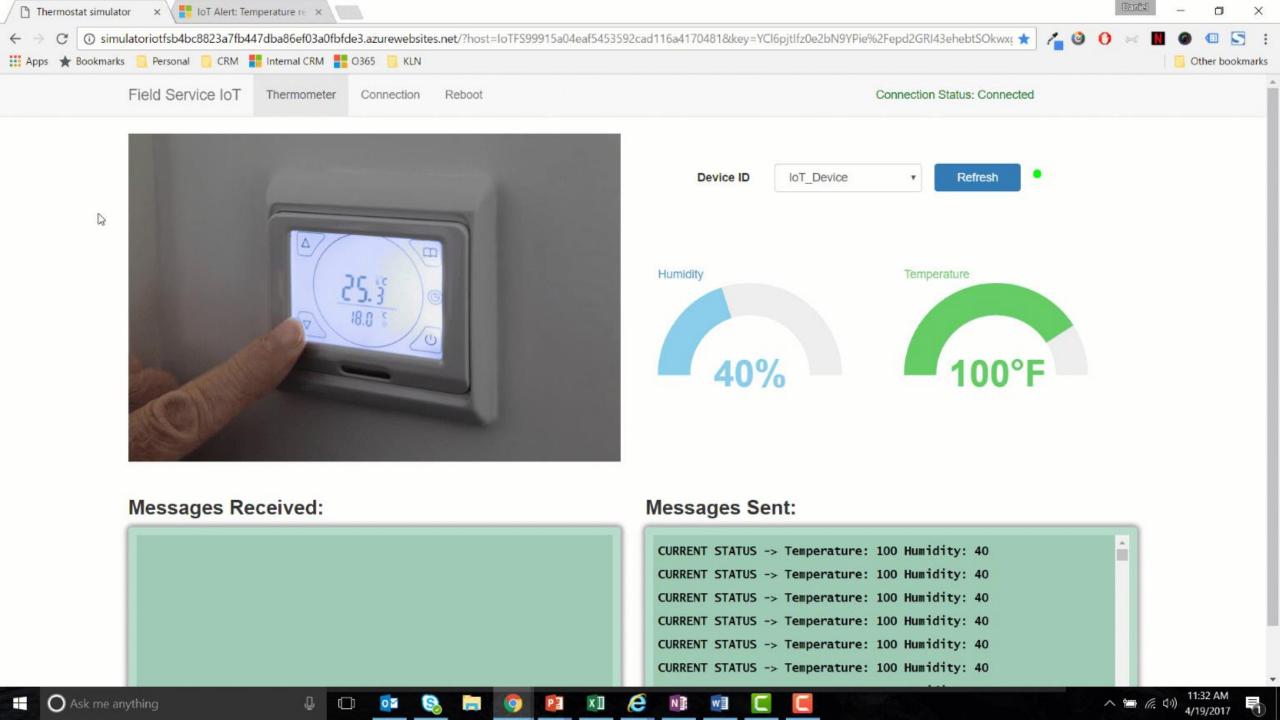

#### Messages Received:

#### Messages Sent:

CURRENT STATUS -> Temperature: 100 Humidity: 40

CURRENT STATUS -> Temperature: 100 Humidity: 40

CURRENT STATUS -> Temperature: 65 Humidity: 40

CURRENT STATUS -> Temperature: 65 Humidity: 40