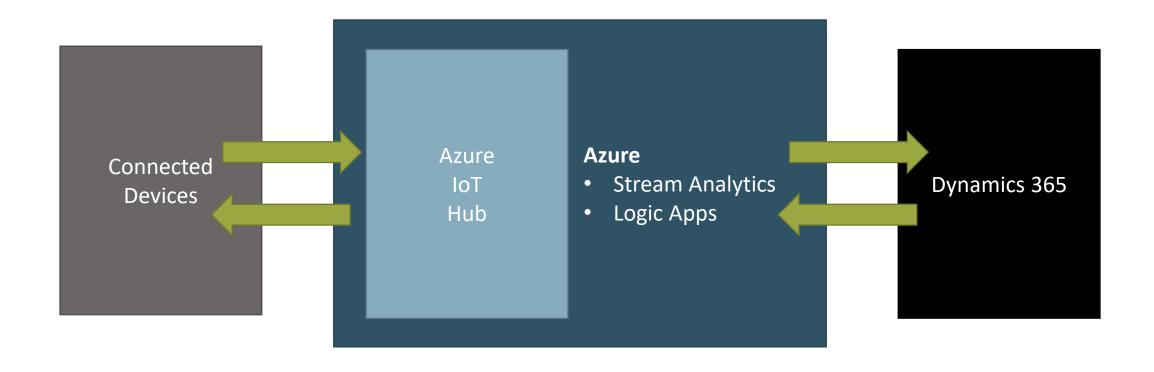

# DEMO

- Delivering Services
- Mobile Application
- Approvals and Invoicing

There will be **50 Billion** internet-connected devices by 2020, a 100% increase over 2015.

## Azure and IoT