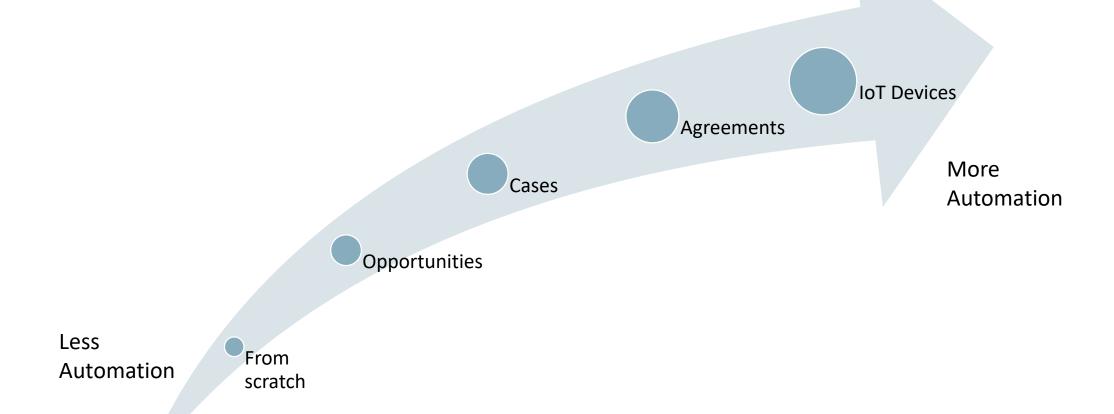

# The Opportunity

**52%** of companies are still using manual methods to handle field service.

45% of service agents are frustrated with speed of current tools

**38%** of service agents are frustrated with lack of access to information

### Who should use Field Service?

- Focused on service
  - Installation
  - Diagnostics
  - Maintenance
  - Repair
- Employees who travel to customer sites
- Schedule and dispatch person or team