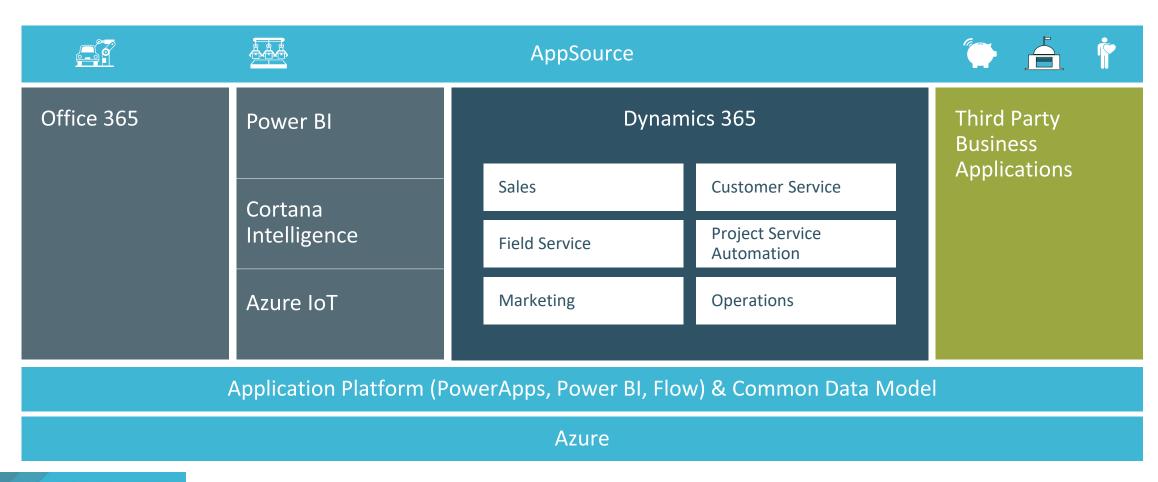

# STONERIDGE CONNECT

2017 Client Conference

Dynamics 365 for Field Service



## About the Speaker

Dan Leeman
CRM Consultant

Total Industry Experience: 3 years

danl@stoneridgesoftware.com

https://stoneridgesoftware.com/team/dan-leeman/



Soccer 13-815 Ballet 430-730 Ballet 7-9 Ballet

# The Opportunity

**52%** of companies are still using manual methods to handle field service.

45% of service agents are frustrated with speed of current tools

**38%** of service agents are frustrated with lack of access to information



### Who should use Field Service?

- Focused on service
  - Installation
  - Diagnostics
  - Maintenance
  - Repair
- Employees who travel to customer sites
- Schedule and dispatch person or team



### Microsoft Business Cloud











### Field Service Process





# Resource Types

- Users
- Contacts
- Equipment



## Resources





### Work Orders



## Work Order Creation



# Demo

- Work Order Creation
- Agreements
- Scheduling

#### **Customer Communication**







# DEMO

- Delivering Services
- Mobile Application
- Approvals and Invoicing



There will be **50 Billion** internet-connected devices by 2020, a 100% increase over 2015.

## Azure and IoT





# Demo

- Connected Field Service Simulator
- https://www.youtube.com/watch?v=P2HXGfk5nVA

Field Service IoT Thermometer Connection Reboot Connection Status: Connected





#### Messages Received:



#### Messages Sent:

```
CURRENT STATUS -> Temperature: 65 Humidity: 40

CURRENT STATUS -> Temperature: 65 Humidity: 40
```

Field Service IoT Thermomete