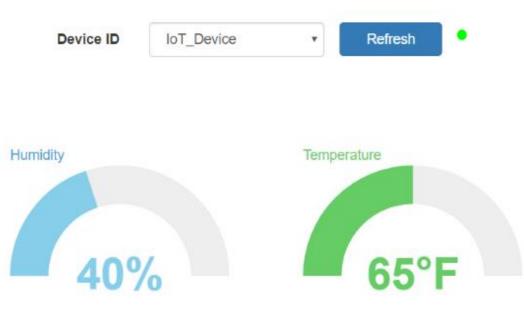

#### Messages Sent:

```
CURRENT STATUS -> Temperature: 65 Humidity: 40

CURRENT STATUS -> Temperature: 65 Humidity: 40
```

Field Service IoT Thermometer Connection Reboot Connection Status: Connected