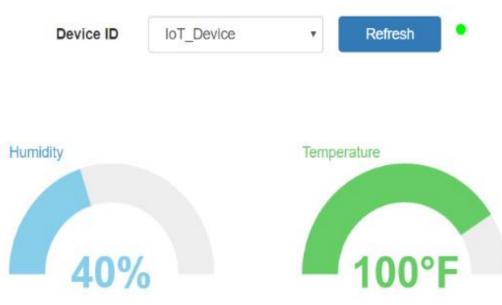

#### Messages Sent:

CURRENT STATUS -> Temperature: 100 Humidity: 40

CURRENT STATUS -> Temperature: 100 Humidity: 40

CURRENT STATUS -> Temperature: 65 Humidity: 40

CURRENT STATUS -> Temperature: 65 Humidity: 40