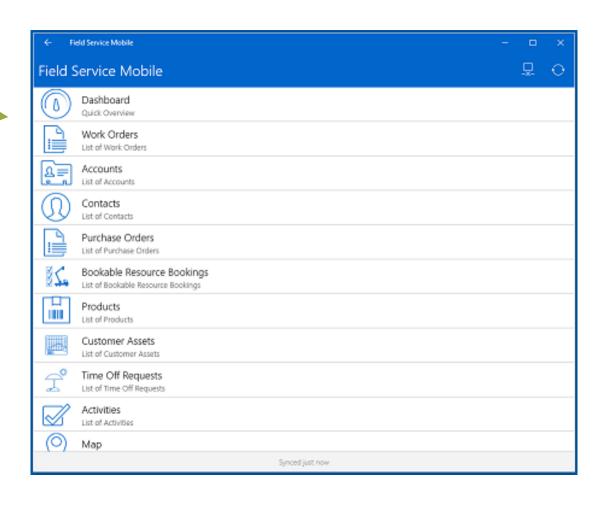

# DEMO

- Delivering Services
- Mobile Application
- Approvals and Invoicing

There will be **50 Billion** internet-connected devices by 2020, a 100% increase over 2015.