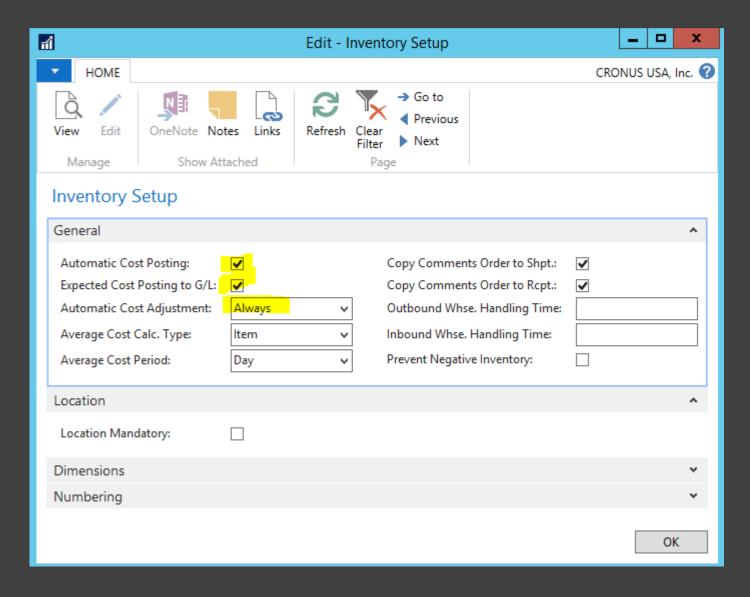

Miscellaneous Tips

- Accounting periods don't enforce posting date restriction
- NAV closes once per fiscal year
- Account schedules need accounting periods
- If closing by dimension, always close by dimension