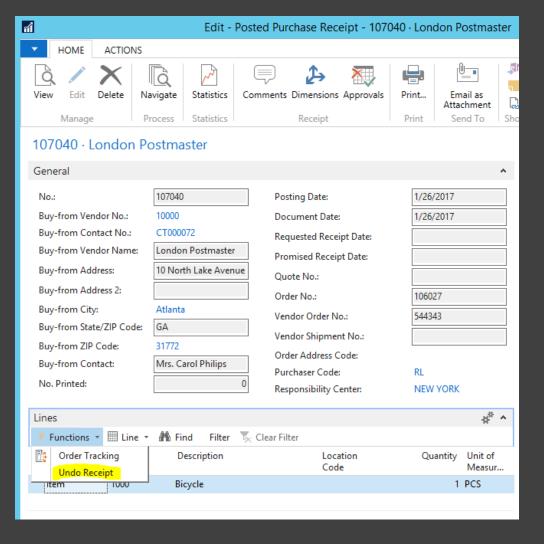

Undo Receipt/Shipment

Costing Method

You cannot change Costing Method because there are one or more ledger entries for this item.