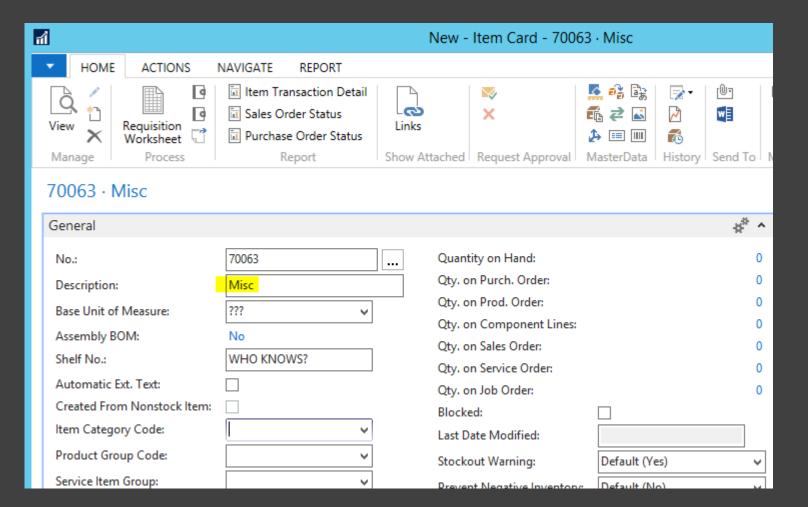

#### Generic Items

Or this?

Appl.-to/from Item Entry

Negative Inventory

| <b>1</b>                             | Edit - Item Card - 1000 · Bicycle                                       |                                                                  |               |                                         |  |  |  |  |
|--------------------------------------|-------------------------------------------------------------------------|------------------------------------------------------------------|---------------|-----------------------------------------|--|--|--|--|
| HOME ACTIONS                         | NAVIGATE REPORT                                                         |                                                                  |               |                                         |  |  |  |  |
| View X Requisition Worksheet Process | Item Transaction Detail Sales Order Status Purchase Order Status Report | Send Approval Request  Cancel Approval Request  Request Approval |               | © □ □ □ □ □ □ □ □ □ □ □ □ □ □ □ □ □ □ □ |  |  |  |  |
| 1000 · Bicycle                       |                                                                         |                                                                  |               |                                         |  |  |  |  |
| General                              |                                                                         |                                                                  |               | * ^                                     |  |  |  |  |
| No.:                                 | 1000                                                                    | Quantity on Hand:                                                |               | 30                                      |  |  |  |  |
| Description:                         | Bicycle                                                                 | Qty. on Purch. Order:                                            |               | 1                                       |  |  |  |  |
| Base Unit of Measure:                | PCS v                                                                   | Qty. on Prod. Order:                                             |               | 44                                      |  |  |  |  |
| Assembly BOM:                        | No                                                                      | Qty. on Component Li                                             | nes:          | 0                                       |  |  |  |  |
| Shelf No.:                           | F4                                                                      | Qty. on Sales Order:                                             |               | 106                                     |  |  |  |  |
| Automatic Ext. Text:                 |                                                                         | Qty. on Service Order:                                           |               | 0                                       |  |  |  |  |
| Created From Nonstock Item:          |                                                                         | Qty. on Job Order:<br>Blocked:                                   |               | 0                                       |  |  |  |  |
| Item Category Code:                  |                                                                         | Вюскеа:<br>Last Date Modified:                                   | 4/5/2016      |                                         |  |  |  |  |
| Product Group Code:                  | ~                                                                       | Stockout Warning:                                                | Default (Yes) |                                         |  |  |  |  |
| Service Item Group:                  | ~                                                                       | Prevent Negative Inver                                           |               | ~                                       |  |  |  |  |
| Search Description                   | RICYCI F                                                                |                                                                  |               |                                         |  |  |  |  |