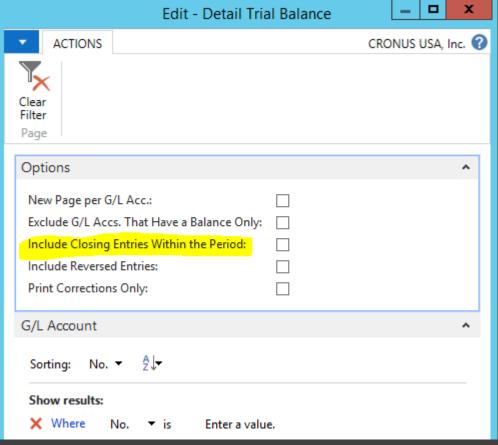

#### Happiness is tying out to the penny (Reconciliation Tips)

- Don't forget about the account schedules
- Code changes to reports can make them un-reconcilable
- Closing "by dimension"
- Changes to posting group mapping