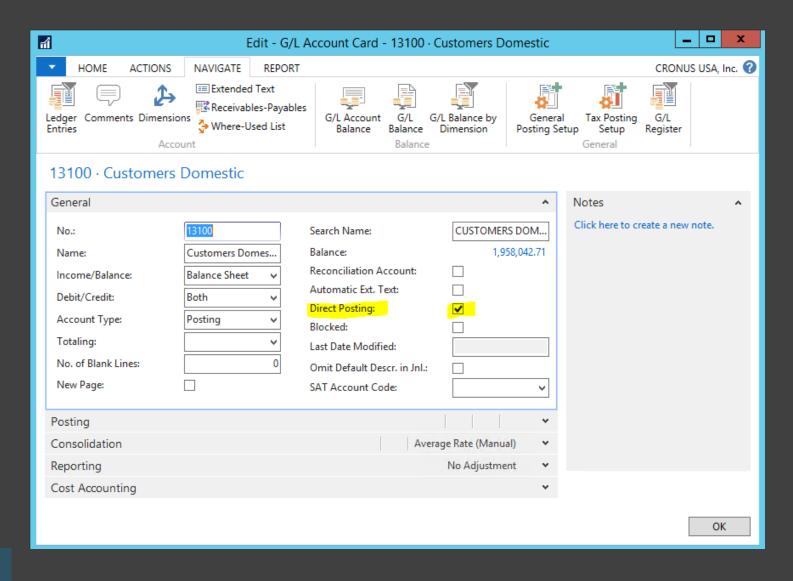

Posting Date Restrictions



| User Setup ▼             |     |                 |                     |              |                            |                    |
|--------------------------|-----|-----------------|---------------------|--------------|----------------------------|--------------------|
| User ID                  | -   | Allow<br>Postin | Allow<br>Posting To | Regi<br>Time | Sales Resp.<br>Ctr. Filter | Purcha:<br>Resp. C |
| WIN-Q7RP3F28AG8\ADMINIST | RAT | 1/1/2017        | 12/31/2017          |              |                            |                    |
|                          |     |                 |                     |              |                            |                    |

### Happiness is tying out to the penny

"Direct Posting Allowed"





### Happiness is tying out to the penny

"System Created Entry"



| ती                            | V                      | 'iew - General       | Ledger Entri  | ies - 13100 Custo                       | mers Domestic                   |                           | _ 0                            | X          |
|-------------------------------|------------------------|----------------------|---------------|-----------------------------------------|---------------------------------|---------------------------|--------------------------------|------------|
| HOME ACTIONS                  |                        |                      |               |                                         |                                 |                           | CRONUS USA, Inc                |