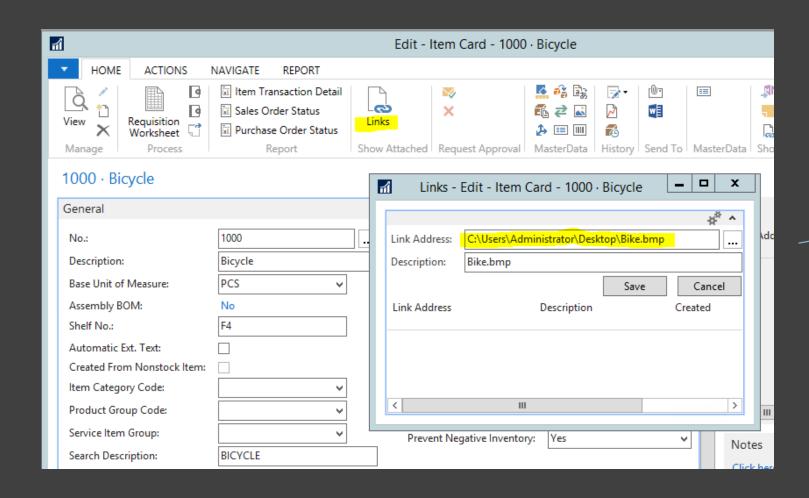

arning:                                                | Default (Yes) |                                         |  |  |  |  |
| Service Item Group:                  | ~                                                                       | Prevent Negative Inver                                           |               | ~                                       |  |  |  |  |
| Search Description                   | RICYCI F                                                                |                                                                  |               |                                         |  |  |  |  |

Undo Receipt/Shipment





Costing Method



You cannot change Costing Method because there are one or more ledger entries for this item.



#### **Document Links**







#### Generic Items





# Commissions





### Remind me again...What do these fields mean?





# Posting Date Restrictions



| User Setup ▼             |     |                 |                     |              |                            |                    |
|--------------------------|-----|-----------------|---------------------|--------------|----------------------------|--------------------|
| User ID                  | -   | Allow<br>Postin | Allow<br>Posting To | Regi<br>Time | Sales Resp.<br>Ctr. Filter | Purcha:<br>Resp. C |
| WIN-Q7RP3F28AG8\ADMINIST | RAT | 1/1/2017        | 12/31/2017          |              |                            |                    |
|                          |     |                 |                     |              |