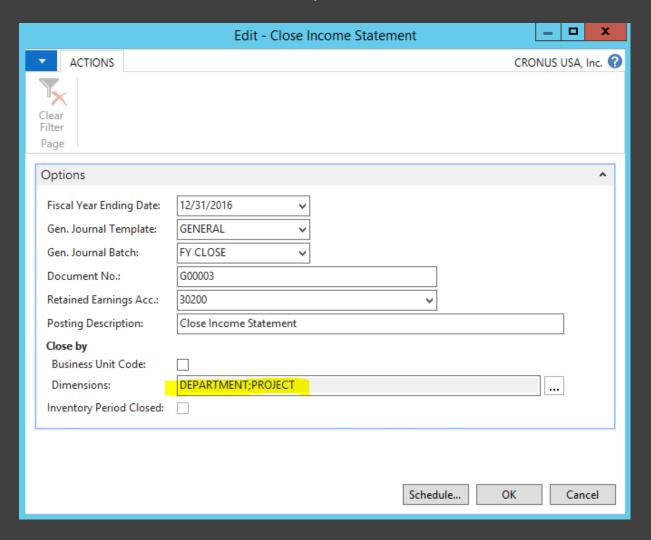

#### Happiness is tying out to the penny (Reconciliation Tips)

- Don't forget about the account schedules
- Code changes to reports can make them un-reconcilable
- Closing "by dimension"
- Changes to posting group mapping

Miscellaneous Tips

- Accounting periods don't enforce posting date restriction
- NAV closes once per fiscal year
- Account schedules need accounting periods
- If closing by dimension, always close by dimension