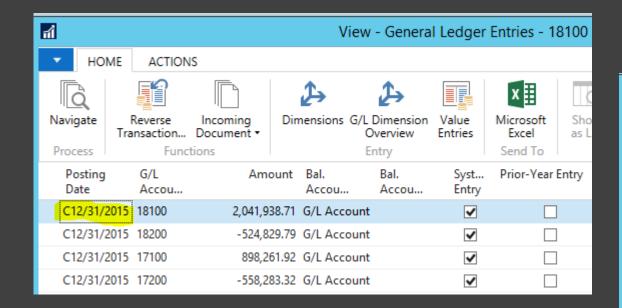

Close By Dimension

"C" Date

Income/Balance Sheet Accounts

| र्त                 | ₹ Edit - G/L Account Card - 11200 · Cash |                  |                |                    |                   |          |         |                 |                      |  |
|---------------------|------------------------------------------|------------------|----------------|--------------------|-------------------|----------|---------|-----------------|----------------------|--|
| HOME ACT            | IONS NAVIGATE                            | REPO             | ORT            |                    |                   |          |         |                 |                      |  |
| View Delete  Manage |                                          | osting<br>tup Re | G/L<br>egister | OneNote            | Notes<br>v Attach | Links    | Refresh | Clear<br>Filter | → Ge<br>◆ Pr<br>► No |  |
| 11200 · Cash        |                                          |                  |                |                    |                   |          |         |                 |                      |  |
| General             |                                          |                  |                |                    |                   |          |         |                 | ^                    |  |
| No.:                | 11200                                    |                  | Searc          | h Name:            |                   | CASI     | Н       |                 |                      |  |
| Name:               | Cash                                     |                  | Balan          | ice:               |                   |          |         | 406.6           | 64                   |  |
| Income/Balance:     | Balance Sheet                            | ~                | Reco           | nciliation A       | count:            | <b>✓</b> |         |                 |                      |  |
| Debit/Credit:       | Both                                     | ~                |                | omatic Ext. Text:  |                   |          |         |                 |                      |  |
| Account Type:       | Posting                                  | ~                | Block          | t Posting:<br>:ed: |                   | <b>✓</b> |         |                 |                      |  |
| Tatalina            |                                          |                  | 3.00           |                    |                   |          |         |                 |                      |  |