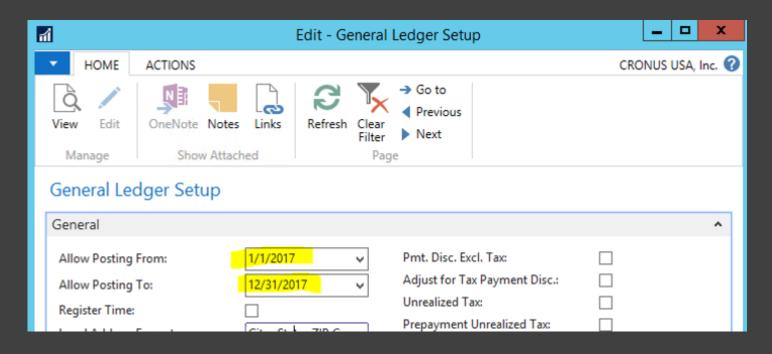

# Posting Date Restrictions

| User Setup ▼             |     |                 |                     |              |                            |                    |
|--------------------------|-----|-----------------|---------------------|--------------|----------------------------|--------------------|
| User ID                  | -   | Allow<br>Postin | Allow<br>Posting To | Regi<br>Time | Sales Resp.<br>Ctr. Filter | Purcha:<br>Resp. C |
| WIN-Q7RP3F28AG8\ADMINIST | RAT | 1/1/2017        | 12/31/2017          |              |                            |                    |
|                          |     |                 |                     |              |                            |                    |