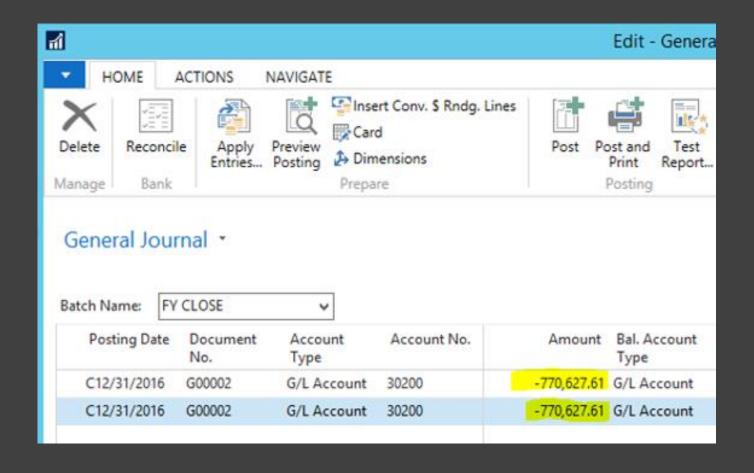

Double Closing

Back posting

| M               |                        |                        | Viev           | w - Gener     | al Ledge         | er Entries - 1     | 3300 Accrued I             | nterest |
|-----------------|------------------------|------------------------|----------------|---------------|------------------|--------------------|----------------------------|---------|
| ном             | E ACTION               | S                      |                |               |                  |                    |                            |         |
|                 |                        |                        | 1              | 2             |                  | ΧI                 |                            | N       |
| Navigate        | Reverse<br>Transaction | Incoming<br>Document • | Dimensions G/L | Dimension     | Value<br>Entries | Microsoft<br>Excel | Show Show as as List Chart | OneNote |
| Process         | Funct                  | ions                   | E              | ntry          |                  | Send To            | View                       | Show    |
| Posting<br>Date | Documen<br>No.         | t G/L<br>Accou         | Amount         | Bal.<br>Accou | Bal.<br>Accou    | Syst<br>Entry      | Prior-Year<br>Entry        | ×       |
| 1/26/2015       | G00002                 | 13300                  | -100.00        | G/L Accou     | int 11200        |                    | ~                          |         |
| 1/26/2015       | G00002                 | 11200                  | 100.00         | G/L Accou     | int 13300        |                    | ~                          |         |
| 1/26/2017       | 103036                 | 13100                  | 4,000.00       | G/L Accou     | int              | ~                  |                            |         |
| 1/26/2017       | 103036                 | 44100                  | -4,000.00      | G/L Accou     | int              | •                  |                            |         |
| 1/26/2017       | 108038                 | 22300                  | 0,00           | G/L Accou     | int              | •                  |                            |         |
| 1/26/2017       | 103035                 | 13100                  | 4,000.00       | G/L Accou     | int              | ~                  |                            |         |
| 1/26/2017       | 103035                 | 44100                  | -4,000.00      | G/L Accou     | int              | •                  |                            |         |