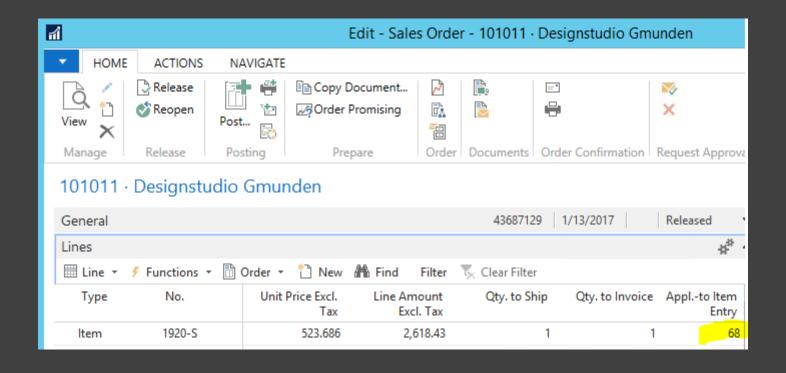

#### Squeeze the juice out of your support requests

- My least favorite question.....
  - "Do you have a backup?"
- Have a gate-keeper
- Keep us informed of remote access changes
- Help us help you

Would you prefer this?

Or this?

Appl.-to/from Item Entry

Negative Inventory

| <b>1</b>                             | Edit - Item Card - 1000 · Bicycle                                       |                                                                  |               |                                         |  |  |  |  |
|--------------------------------------|-------------------------------------------------------------------------|------------------------------------------------------------------|---------------|-----------------------------------------|--|--|--|--|
| HOME ACTIONS                         | NAVIGATE REPORT                                                         |                                                                  |               |                                         |  |  |  |  |
| View X Requisition Worksheet Process | Item Transaction Detail Sales Order Status Purchase Order Status Report | Send Approval Request  Cancel Approval Request  Request Approval |               | © □ □ □ □ □ □ □ □ □ □ □ □ □ □ □ □ □ □ □ |  |  |  |  |
| 1000 · Bicycle                       |                                                                         |                                                                  |               |                                         |  |  |  |  |
| General                              |                                                                         |                                                                  |               | * ^                                     |  |  |  |  |
| No.:                                 | 1000                                                                    | Quantity on Hand:                                                |               | 30                                      |  |  |  |  |
| Description:                         | Bicycle                                                                 | Qty. on Purch. Order:                                            |               | 1                                       |  |  |  |  |
| Base Unit of Measure:                | PCS v                                                                   | Qty. on Prod. Order:                                             |               | 44                                      |  |  |  |  |
| Assembly BOM:                        | No                                                                      | Qty. on Component Li                                             | nes:          | 0                                       |  |  |  |  |
| Shelf No.:                           | F4                                                                      | Qty. on Sales Order:                                             |               | 106                                     |  |  |  |  |
| Automatic Ext. Text:                 |                                                                         | Qty. on Service Order:                                           |               | 0                                       |  |  |  |  |
| Created From Nonstock Item:          |                                                                         | Qty. on Job Order:<br>Blocked:                                   |               | 0                                       |  |  |  |  |
| Item Category Code:                  |                                                                         | Вюскеа:<br>Last Date Modified:                                   | 4/5/2016      |                                         |  |  |  |  |
| Product Group Code:                  | ~                                                                       | Stockout Warning:                                                | Default (Yes) |                                         |  |  |  |  |
| Service Item Group:                  | ~                                                                       | Prevent Negative Inver                                           |               | ~                                       |  |  |  |  |
| Search Description                   | RICYCI F                                                                |                                                                  |               |                                         |  |  |  |  |