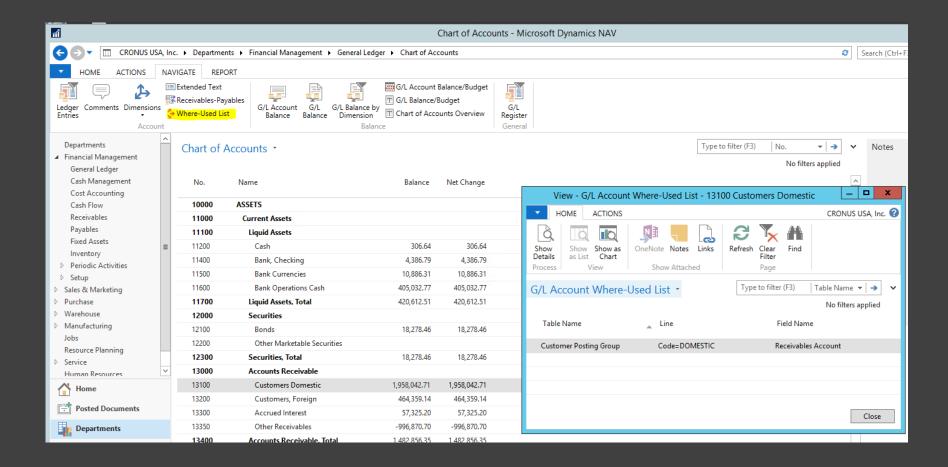

#### Happiness is tying out to the penny

"Where Used" – Don't mix the apples with the oranges